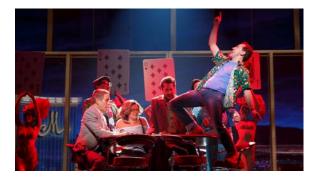

#### Submit high resolution quality images by following the image guidelines below:

- Required physical size: At least 2426px (WIDTH) x 1365px (HEIGHT), corresponding to a 16x9 aspect ratio. Please Note: MUST also contain a Safe Zone, supporting a 4x3 aspect ratio.
- Accepted file types for PHOTOS are: .JPG or .PNG
- DO NOT stretch images to achieve a 2426x1365 image size.
- We prefer live action photo images to logos, for optimal performance and conversion.



Example: 4x3 Aspect Ratio, Center Cropped

Example: 4x3 Aspect Ratio, NOT Center Cropped

4x3 Aspect Ratio - SAFE ZONE



# ticketmaster®

#### Images MUST be sized to 2426x1365 (16x9 Aspect Ratio)

## **Approved Images**









### Rejected Images



DO NOT include images that are not the proper 16x9 aspect ratio.



A base image should not be padded.



Images including text are NOT preferred.



Image MUST also support a 4x3 render, with SAFE ZONE on left and/or right edges.