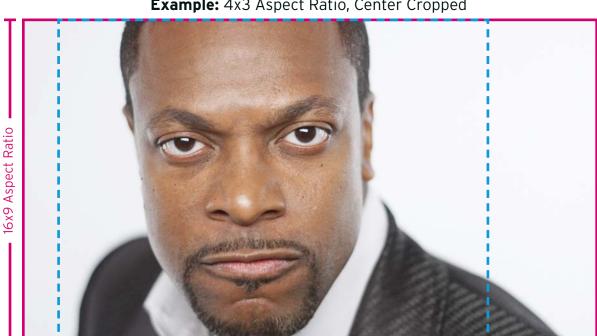

#### Submit high resolution quality images by following the image guidelines below:

- Required physical size: At least 2426px (WIDTH) x 1365px (HEIGHT), corresponding to a 16x9 aspect ratio. Please Note: MUST also contain a Safe Zone, supporting a 4x3 aspect ratio.
- Accepted file types for PHOTOS are: .JPG or .PNG
- DO NOT stretch images to achieve a 2426x1365 image size.
- We prefer live action photo images to logos, for optimal performance and conversion.

Example: 4x3 Aspect Ratio, Center Cropped

Example: 4x3 Aspect Ratio, NOT Center Cropped

4x3 Aspect Ratio - SAFE ZONE

#### Images MUST be sized to 2426x1365 (16x9 Aspect Ratio)