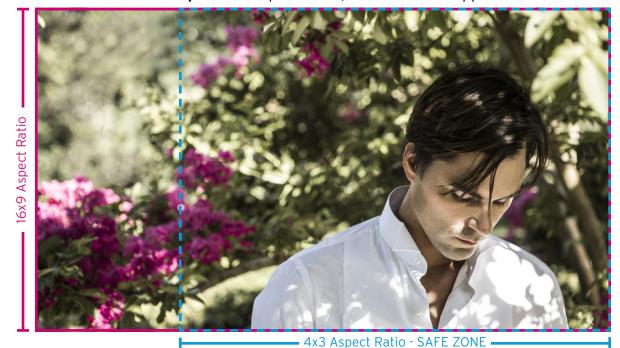

#### Submit high resolution quality images by following the image guidelines below:

- Required physical size: At least 2426px (WIDTH) x 1365px (HEIGHT), corresponding to a 16x9 aspect ratio. Please Note: MUST also contain a Safe Zone, supporting a 4x3 aspect ratio.
- Accepted file types for PHOTOS are: .JPG or .PNG
- DO NOT stretch images to achieve a 2426x1365 image size.
- We prefer live action photo images to logos, for optimal performance and conversion.

Example: 4x3 Aspect Ratio, Center Cropped

Example: 4x3 Aspect Ratio, NOT Center Cropped

4x3 Aspect Ratio - SAFE ZONE

### Rejected Images

DO NOT include images that are not the proper 16x9 aspect ratio.

A base image should not be padded.

Images including text are NOT preferred.

Image MUST also support a 4x3 render, with SAFE ZONE on left and/or right edges.